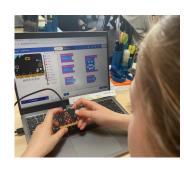

# Newsletter May 2024

We have had a brilliant start to the Summer term. Year 3 have been using microscopes to compare and group rocks in science and Year 1 have been interviewing staff for

their new writing topic. Meanwhile, Year 2 have been looking at evidence from the Titanic in their new history unit and Year 5 have been learning how to programme and control devices in their computing lessons.