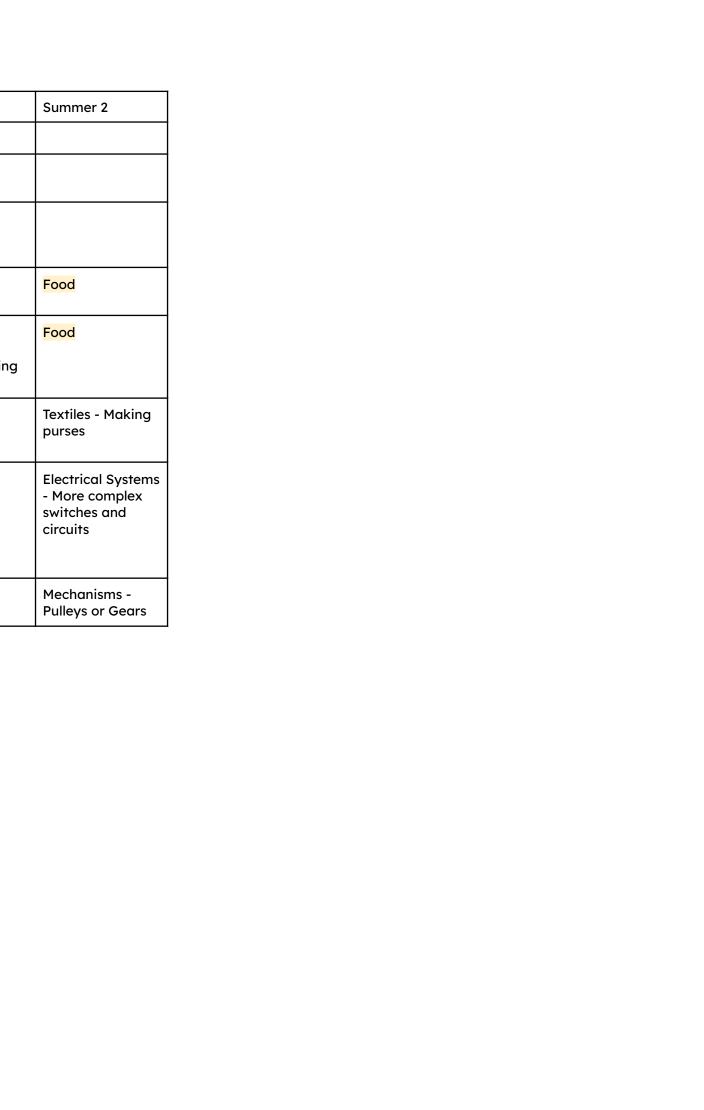

## Completed Projects during 2021-22 Academic Year

|           | Autumn 1                                                     | Autumn 2                                  | Spring 1                                            | Spring 2                                                                                   | Summer 1                                          | Summer 2                                                |
|-----------|--------------------------------------------------------------|-------------------------------------------|-----------------------------------------------------|--------------------------------------------------------------------------------------------|---------------------------------------------------|---------------------------------------------------------|
| Nursery   |                                                              |                                           |                                                     |                                                                                            |                                                   |                                                         |
| Reception |                                                              |                                           |                                                     | Food - Making<br>Jam Sandwiches                                                            |                                                   |                                                         |
| Year 1    | Structure<br>Making a chair for Baby<br>Bear - or Reception? |                                           |                                                     | Food                                                                                       | Mechanisms -<br>Moving story<br>book              |                                                         |
| Year 2    |                                                              |                                           | Mechanisms -<br>making vehicles                     |                                                                                            |                                                   | Food                                                    |
| Year 3    |                                                              | Mechanisms - Pop<br>up Christmas<br>Cards |                                                     |                                                                                            | Structures -<br>Making<br>packaging using<br>nets | Food                                                    |
| Year 4    |                                                              | Food - Roman<br>Banquet                   | Electricity -<br>Simple circuits<br>and switches    |                                                                                            |                                                   | Textiles - Making<br>purses                             |
| Year 5    |                                                              |                                           | Food -<br>Celebrating<br>culture and<br>seasonality | Structures -<br>Building<br>structures -<br>influenced by<br>Ancient Greek<br>architecture |                                                   | Electrical Systems - More complex switches and circuits |
| Year 6    |                                                              | Food - Christmas<br>Dinner                |                                                     |                                                                                            |                                                   | Mechanisms -<br>Pulleys or Gears                        |