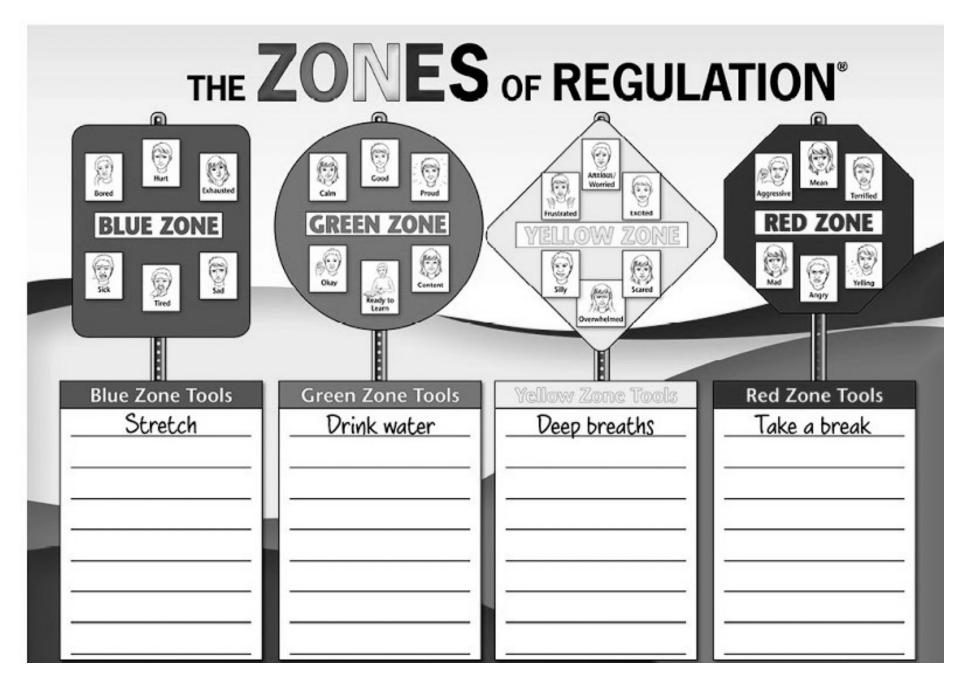

# MyZONES

| Colour me BLUE | Colour me GREEN | Colour me YELLOW | Colour me RED |
|----------------|-----------------|------------------|---------------|
|                |                 |                  |               |
|                |                 |                  |               |
|                |                 |                  |               |
|                |                 |                  |               |

Name:

I feel .....

### I am in the ..... Zone.

| Colour me BLUE | Colour me GREEN | Colour me YELLOW | Colour me RED |
|----------------|-----------------|------------------|---------------|
|                |                 |                  |               |
|                |                 |                  |               |
|                |                 |                  |               |
|                |                 |                  |               |

Colour me BLUE

#### When I'm in the 'Green' I feel....

Colour me GREEN

Colour me YELLOW

#### When I'm in the 'RED' I feel....

When I'm in the 'Yellow' I feel....

Colour me RED

## Moving slowly Sad Sick Tired Bored

1.

3.

## Ready to Learn Feeling Okay Focused Happy Calm

2. 3.

1.