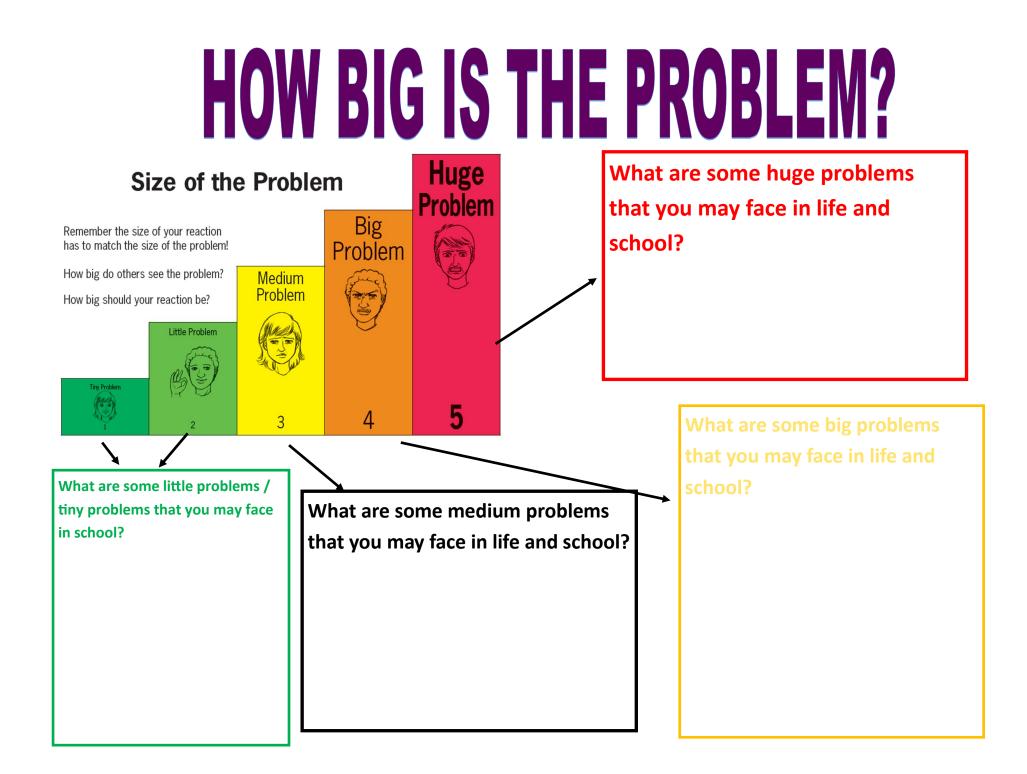

# MyZONES

| Colour me BLUE | Colour me GREEN | Colour me YELLOW | Colour me RED |
|----------------|-----------------|------------------|---------------|
|                |                 |                  |               |
|                |                 |                  |               |
|                |                 |                  |               |
|                |                 |                  |               |

### I am in the ..... Zone.

| Colour me BLUE | Colour me GREEN | Colour me YELLOW | Colour me RED |
|----------------|-----------------|------------------|---------------|
|                |                 |                  |               |
|                |                 |                  |               |
|                |                 |                  |               |
|                |                 |                  |               |