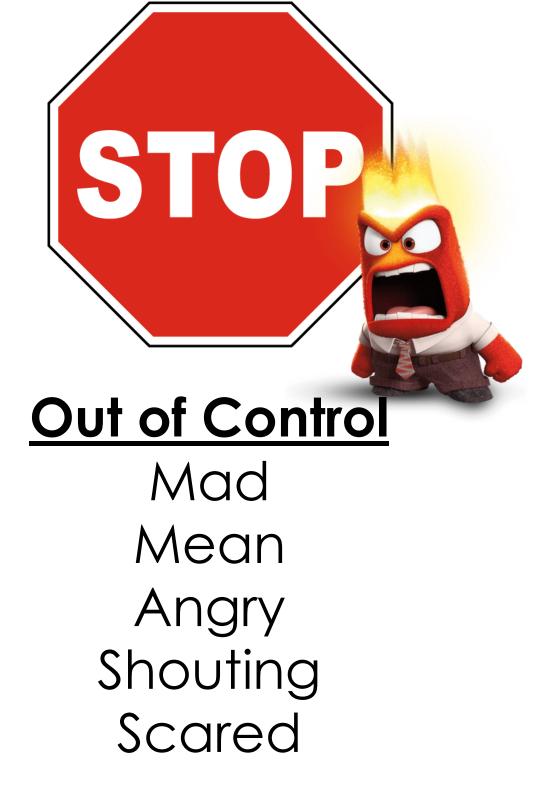

#### When I'm in the 'RED' I feel....

When I'm in the 'Yellow' I feel....

Colour me RED