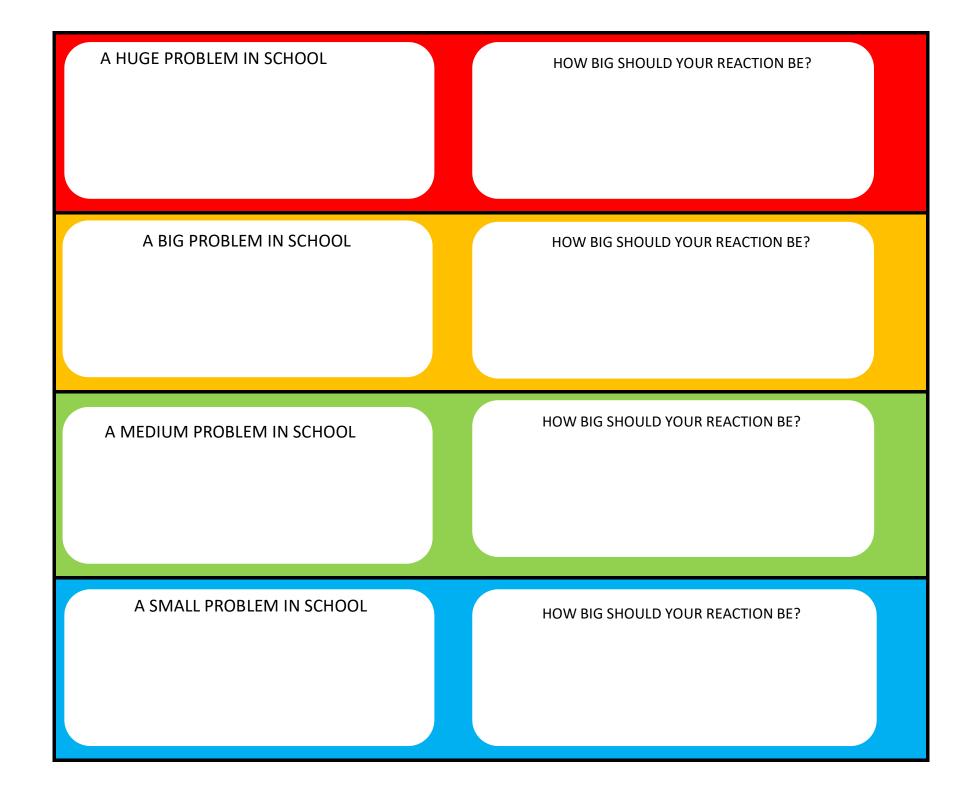

# MyZONES

| Colour me BLUE | Colour me GREEN | Colour me YELLOW | Colour me RED |
|----------------|-----------------|------------------|---------------|
|                |                 |                  |               |
|                |                 |                  |               |
|                |                 |                  |               |
|                |                 |                  |               |

### I am in the ..... Zone.

| Colour me BLUE | Colour me GREEN | Colour me YELLOW | Colour me RED |
|----------------|-----------------|------------------|---------------|
|                |                 |                  |               |
|                |                 |                  |               |
|                |                 |                  |               |
|                |                 |                  |               |