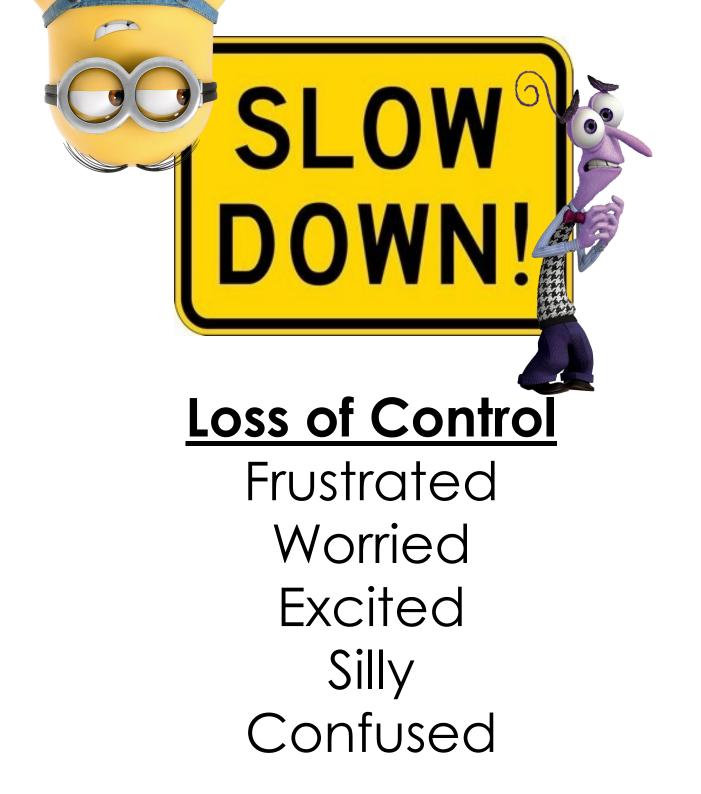

#### When I'm in the 'RED' I feel....

When I'm in the 'Yellow' I feel....

Colour me RED