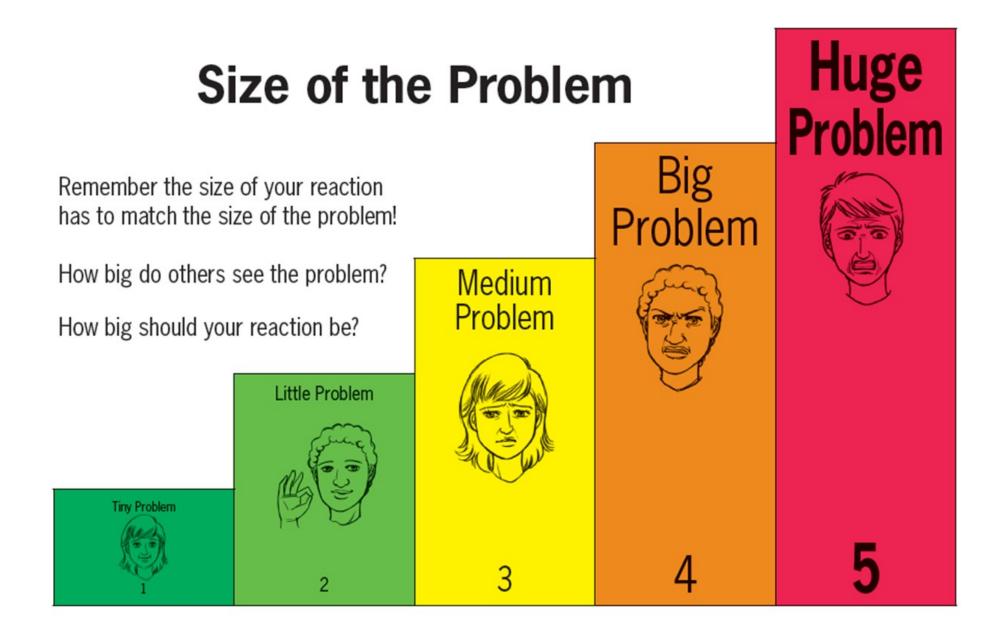

# MyZONES

| Colour me BLUE | Colour me GREEN | Colour me YELLOW | Colour me RED |
|----------------|-----------------|------------------|---------------|
|                |                 |                  |               |
|                |                 |                  |               |
|                |                 |                  |               |
|                |                 |                  |               |

### I am in the ..... Zone.

| Colour me BLUE | Colour me GREEN | Colour me YELLOW | Colour me RED |
|----------------|-----------------|------------------|---------------|
|                |                 |                  |               |
|                |                 |                  |               |
|                |                 |                  |               |
|                |                 |                  |               |