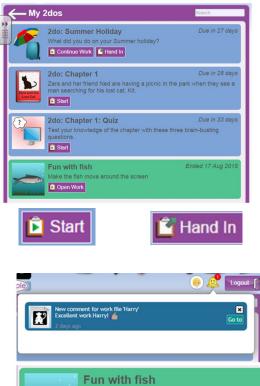

- 1. Log-in.
- 2. An assigned 2Do will show on the Purple Mash homepage.

3. Click on the 2Do Tab. A list of 2Dos will be displayed in 'due date' order.

Make the fish move around the screen

Excellent work Harry!

🖻 Open Work

- 4. To complete a 2Do, click on the button.
- 5. Complete the work and then press 'save'.
- 6. Return to the 2Do list and press the

7. button. A comment may be added for a teacher to reply to.

7. When the teacher has marked the work, a notification will appear.