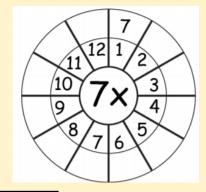

are many ways that you can help your child with developing their times tables at home. We hope you have fun trying out some of these ideas!





Find things to count around your home. Put these in groups of 10, then groups of 5. What do you notice?

What about if you use groups of 8, then groups of 4?



| 18 | 8  | 24 |
|----|----|----|
| 20 | 2  | 10 |
| 40 | 14 | 6  |

Use this grid to play times tables bingo.

Get a partner to test you on your multiples of 2, 3 and 4. Can you make up some grids of your own too?



Use 'Math trainer multiplication on Maths Is
Fun to help increase
the speed that you can
recall each times table.





Use '*Jetsteam Riders'*on Manga High to
practise your 3, 6 and
9 times tables.



Download this free app to play times table games. Focus on the 3s and 4s.





Can you complete this 7 times table wheel?

## Multiplication Square

| 12  | 11  | 10  | 9   | 8  | 7  | 6  | 5  | 4  | 3  | 2  | 1  | ×  |
|-----|-----|-----|-----|----|----|----|----|----|----|----|----|----|
| 12  | 11  | 10  | 9   | 00 | 7  | 9  | 5  | 4  | 3  | 2  | 1  | 1  |
| 24  | 22  | 20  | 18  | 16 | 14 | 12 | 10 | œ  | 9  | 4  | 2  | 2  |
| 36  | 33  | 30  | 27  | 24 | 21 | 18 | 15 | 12 | 9  | 6  | 3  | 3  |
| 48  | 44  | 40  | 36  | 32 | 28 | 24 | 20 | 16 | 12 | 8  | 4  | 4  |
| 60  | 55  | 50  | 45  | 40 | 35 | 30 | 25 | 20 | 15 | 10 | 5  | 5  |
| 72  | 66  | 60  | 54  | 48 | 42 | 36 | 30 | 24 | 18 | 12 | 6  | 6  |
| 84  | 77  | 70  | 63  | 56 | 49 | 42 | 35 | 28 | 21 | 14 | 7  | 7  |
| 96  | 88  | 80  | 72  | 64 | 56 | 48 | 40 | 32 | 24 | 16 | 00 | 8  |
| 108 | 99  | 90